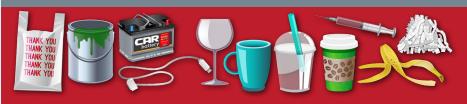

#### **KEEP THESE OUT OF THE RECYCLING BIN!**

- (car, lithium, etc.)
- Ceramic items
- Clothing or textiles
- O Diapers

- O Disposable cups (plastic and coffee)

- O Hazardous waste

- Shredded paper
- (cords, hoses, wires, etc.)
- Tires
- **⊘** Toys