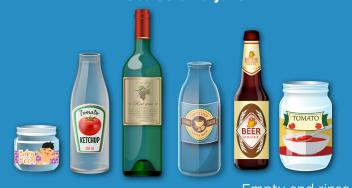

# **DON'T TANGLE OR CONTAMINAT**



#### **PLASTIC**

Bottles, tubs, jugs and jars



## **METAL** All cans

#### **GLASS**

Bottles and jars



Empty and rinse

### **PAPER**

Paper, cartons and cardboard



#### **KEEP THESE OUT OF THE RECYCLING BIN!**



- (car, lithium, etc.)
- Ceramic items
- Clothing or textiles
- O Diapers

- O Disposable cups (plastic and coffee)

- O Hazardous waste

- Shredded paper
- (cords, hoses, wires, etc.)
- Tires
- **⊘** Toys



\* Take clean and dry plastic bags and wrap back to the grocery store.



**Brunswick County's Solid Waste and Recycling** 910-253-2520 www.brunswickcountync.gov

Empty and rinse