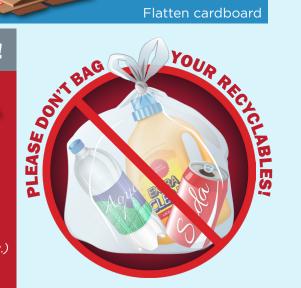

# **DON'T TANGLE OR CONTAMINAT**



#### **PLASTIC**

Bottles, tubs, jugs and jars



## **METAL** All cans

#### **GLASS**

Bottles and jars



Empty and rinse

### **PAPER**

Paper, cartons and cardboard



#### **KEEP THESE OUT OF THE RECYCLING BIN!**



- (car, lithium, etc.)
- Ceramic items
- Clothing or textiles
- O Diapers

- O Disposable cups (plastic and coffee)

- O Hazardous waste

- Shredded paper
- (cords, hoses, wires, etc.)
- Tires
- **⊘** Toys



\* Take clean and dry plastic bags and wrap back to the grocery store.



**Brunswick County's Solid Waste and Recycling** 910-253-2520 www.brunswickcountync.gov

Empty and rinse