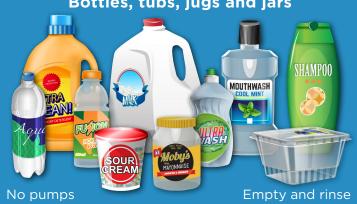

# **DON'T TANGLE OR CONTAMINAT**



#### **PLASTIC**

Bottles, tubs, jugs and jars



## **METAL** All cans

#### **GLASS**

Bottles and jars



Empty and rinse

### **PAPER**

Paper, cartons and cardboard



#### **KEEP THESE OUT OF THE RECYCLING BIN!**



- (car, lithium, etc.)
- Ceramic items
- Clothing or textiles
- O Diapers

- O Disposable cups (plastic and coffee)

- O Hazardous waste

- Shredded paper
- (cords, hoses, wires, etc.)
- Tires
- **⊘** Toys



\* Take clean and dry plastic bags and wrap back to the grocery store.



**Brunswick County's Solid Waste and Recycling** 910-253-2520 www.brunswickcountync.gov

Empty and rinse